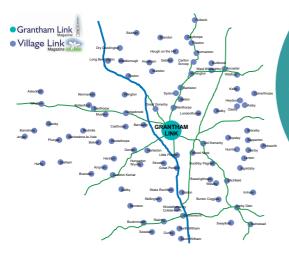

### They are the ONLY FREE publications with extensive distribution in the villages surrounding Grantham and Grantham town itself.

Both magazines print 17,000 issues (35,000 combined).

That's nearly 85,000 readers who you could be putting your advert in front of!

# **LEAFLET DROPS**

Leaflet drops are offered with both the Village Link and Grantham Link Magazines.

Customers can choose to do the entire drop with one or both issues, or 'cherry pick' individual villages and town areas to more tailor their leaflet drop to their requirements.