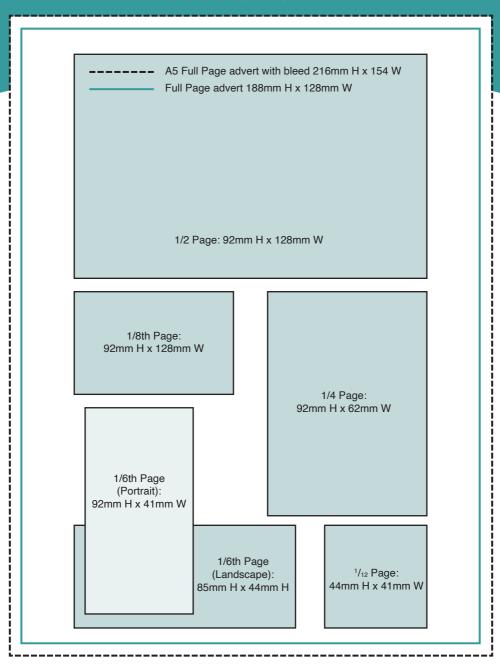

#### **1/12 PAGE**

£35

44mm H x 41mm W

A mixture of adverts for all different sorts of business situated at the front of the magazine

### 1/6 PAGE

£50

44mm high x 85mm wide (Landscape)

92mm H x 41mm W (Portrait)

A mixture of adverts for all different sorts of business situated at the front of the magazine

#### **1/8 PAGE**

£60

44mm H x 62mm W

Will be positioned into the correct category for the business advertised

#### 1/4 PAGE £80

92mm H x 62mm W

Will be positioned into the correct category for the business advertised

#### 1/2 PAGE £145

92mm H x 128mm W

Will be positioned into the correct category for the business advertised

#### FULL PAGE £250

188mm H x 128mm W

Will be positioned into the correct category for the business advertised